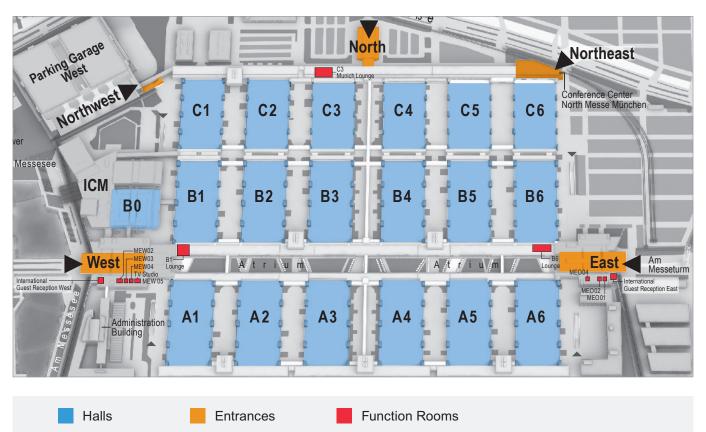

The International Guest Receptions West and East, located in the West and East Entrances, provide the right setting for Messe München's Board of Management and the exhibition directors to meet and welcome international delegations and visitor groups. These premises are also

available for individual use by guest event organizers, e.g. as an operations control center, central press room, lounge etc. In addition, a variety of other function rooms and lounges provide the location for successful organization of trade fairs and events.